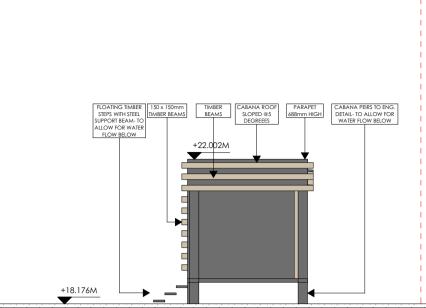

| טע/                           | IMPORTANT NOTE:<br>The Builder shall check all dimensions and levels on site prior to construction. Notify any<br>errors, discrepancies or omissions to the architect. Refer to written dimensions only. Do not<br>scale drawings. Drawings shall not be used for construction purposes until issued for<br>construction. This drawing reflects a design by ABCON PTV ID and its to be used<br>only for work when authorised in writing. It is the contractors responsibility to confirm all<br>measurements on site and locations of any services prior to work on site. All documents<br>here within are subject to Australian Copyright Laws. Do not scale off drawings. Refer to<br>Architectural Plans. Verify dimensions on site. All Works are to comply with the Building<br>Code of Australia, all relevant Local Authorities, planning policies and certifying bodies. All<br>work to comply with Building Code of Australia, requirements of relevant Statutory<br>Authorities & Local Government & relevant Australian Building Standards. Builder to ensure<br>compliance with all Work Cover requirements. Check all timber sizes with a Structural<br>Engineer. When proprietory products are referred to, install in accordance with the<br>manufacturers written instructions. Check all dimensions to be reported to Architect. All discrepancies and onissions to be reported to Architect. All discrepancies and omissions to be reported to Architect. | SCALE BAR 1:100<br>0 1 2 3 4 5<br>DEVELOPMENT APPLICATION |  |  | 5 | PROPOSED ALFRESCO AND POOL | DRAWING TITLE:<br>ELEVATION                                                                                               | CLIENT DETAILS: | PROJECT NUMBER:<br>24068<br>DATE:     |    |
|-------------------------------|-----------------------------------------------------------------------------------------------------------------------------------------------------------------------------------------------------------------------------------------------------------------------------------------------------------------------------------------------------------------------------------------------------------------------------------------------------------------------------------------------------------------------------------------------------------------------------------------------------------------------------------------------------------------------------------------------------------------------------------------------------------------------------------------------------------------------------------------------------------------------------------------------------------------------------------------------------------------------------------------------------------------------------------------------------------------------------------------------------------------------------------------------------------------------------------------------------------------------------------------------------------------------------------------------------------------------------------------------------------------------------------------------------------------------------------------------------------------------------|-----------------------------------------------------------|--|--|---|----------------------------|---------------------------------------------------------------------------------------------------------------------------|-----------------|---------------------------------------|----|
| .AU<br>2-410 CHAPEL RD<br>220 |                                                                                                                                                                                                                                                                                                                                                                                                                                                                                                                                                                                                                                                                                                                                                                                                                                                                                                                                                                                                                                                                                                                                                                                                                                                                                                                                                                                                                                                                             |                                                           |  |  |   |                            | PROJECTION LOCATION:<br>ADDRESS: 93 WINDSOR ROAD, PADSTOW, 2211<br>LOT NUMBER: 17A SECTION PLAN: - DEPOSITED PLAN: 405372 |                 | 28.08.2024<br>drawing number:<br>A107 | A1 |