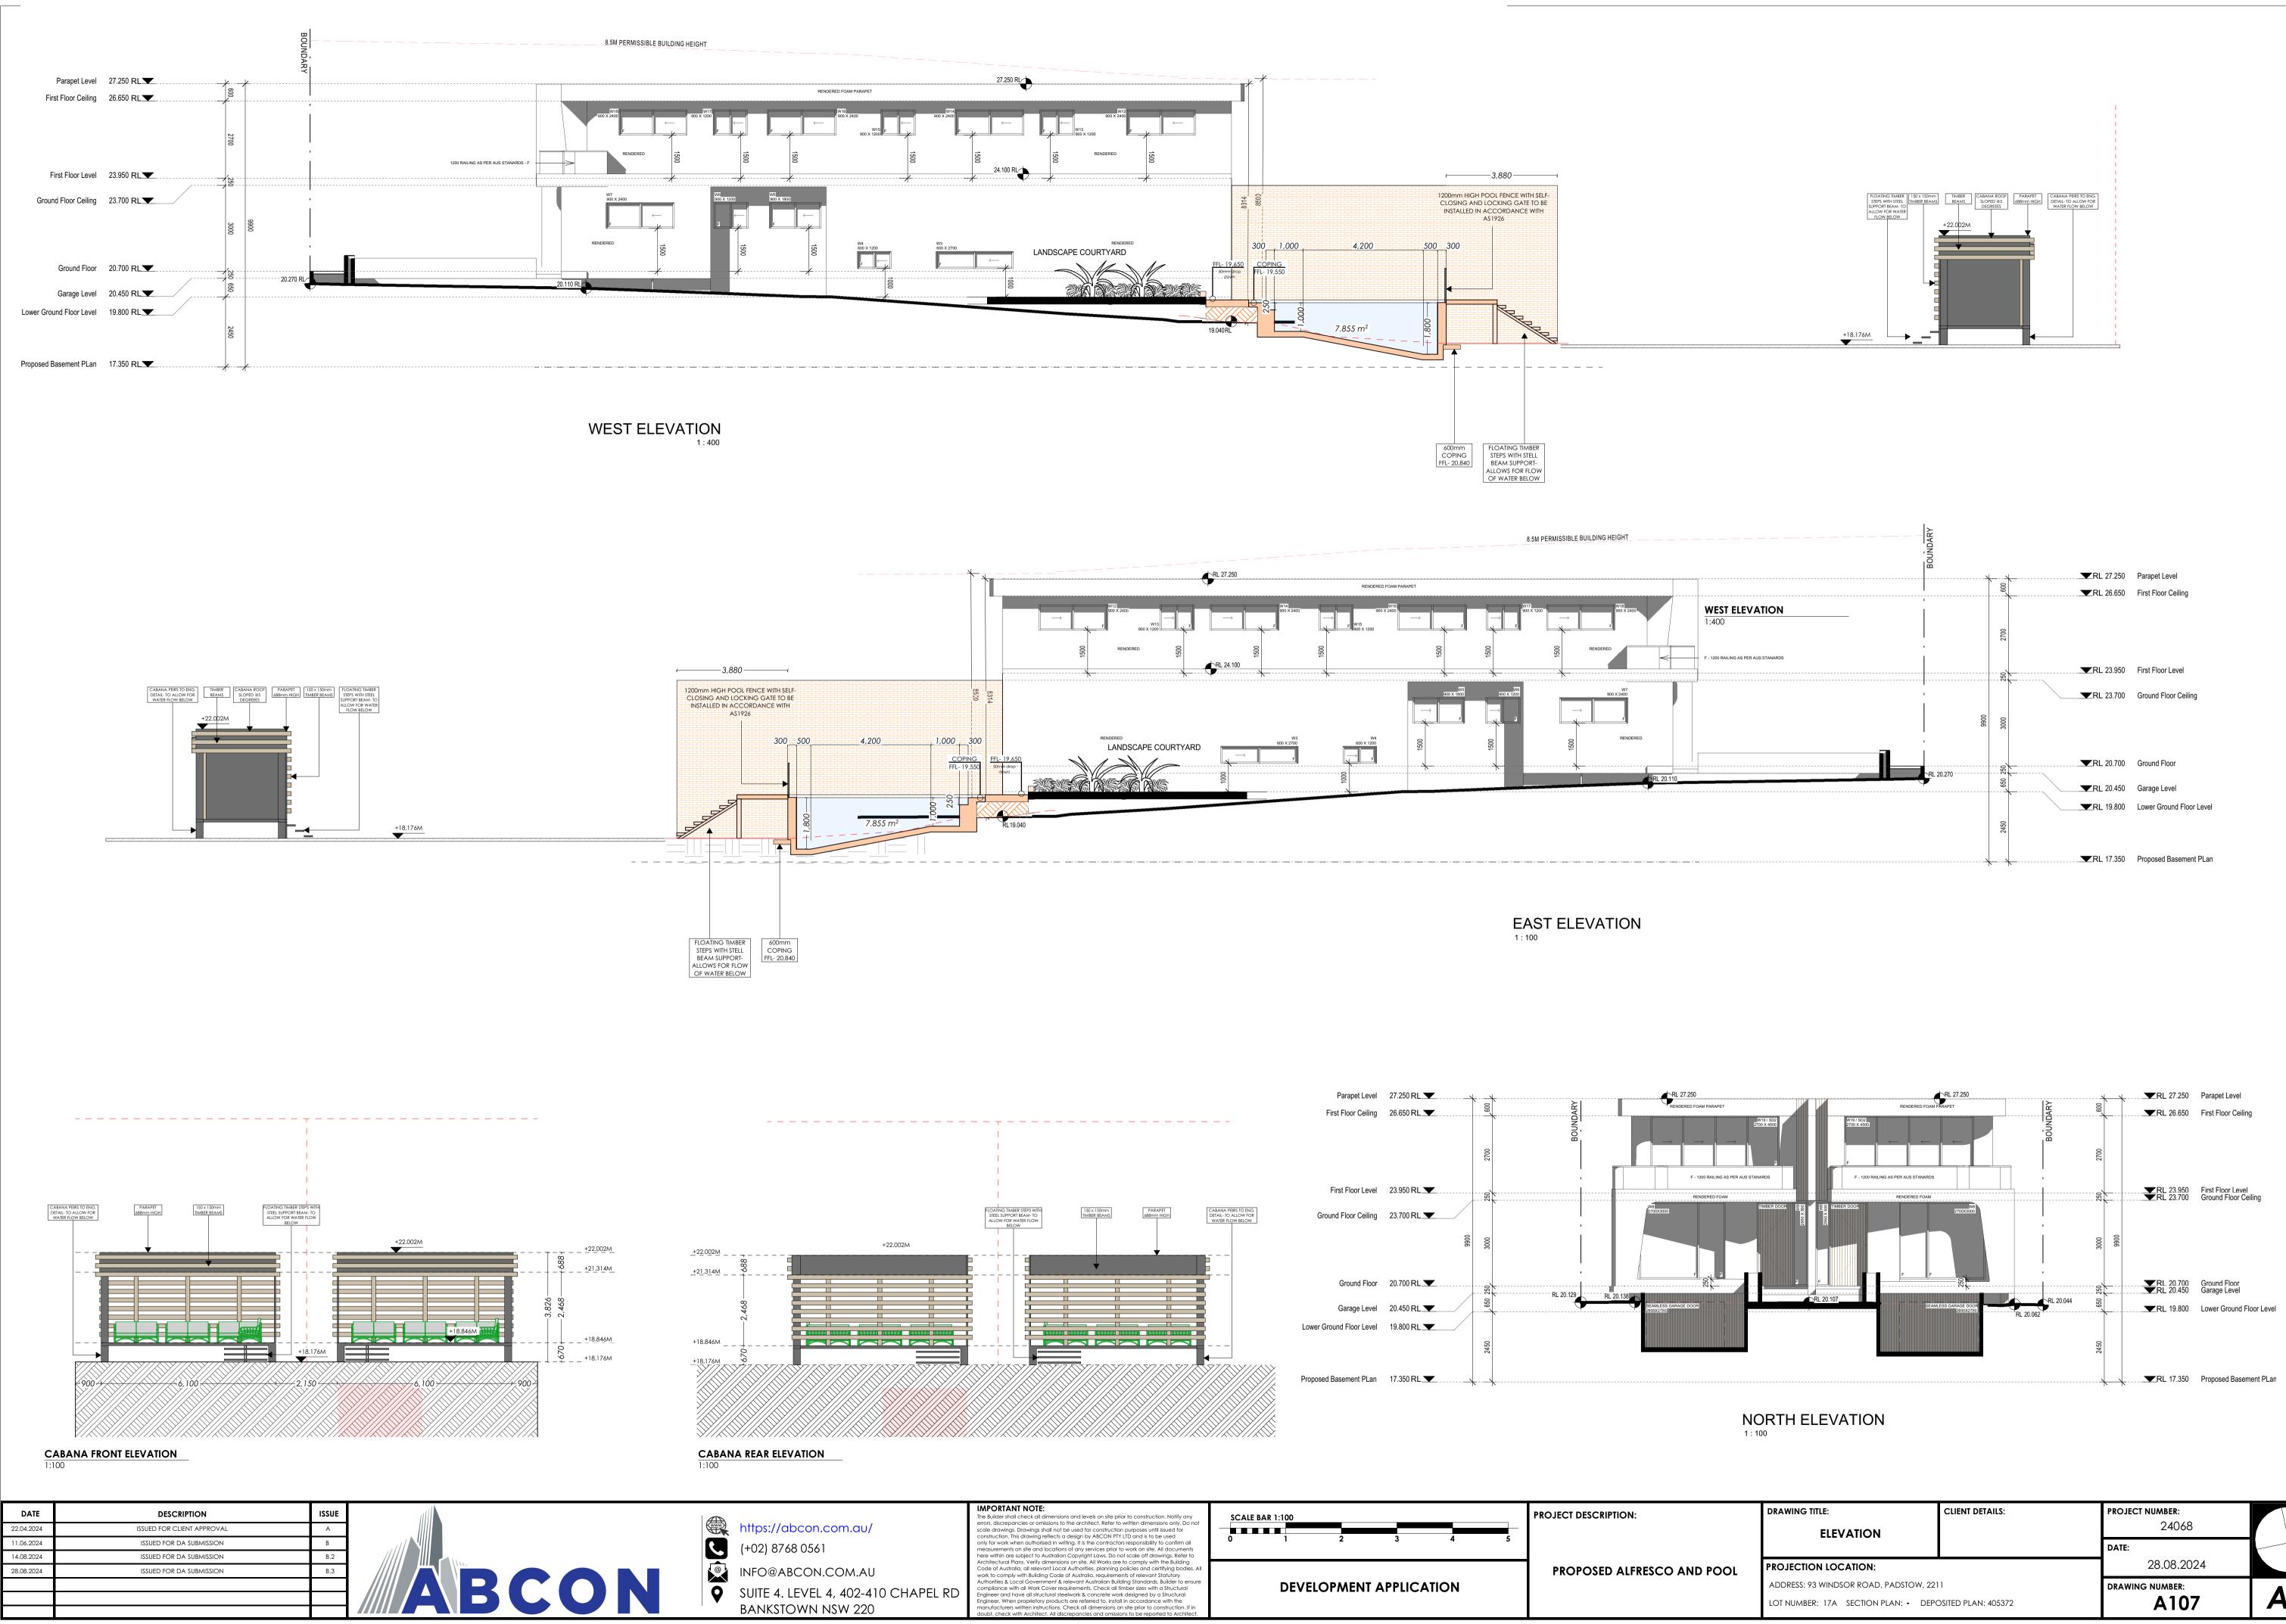

| טע/                           | IMPORTANT NOTE:<br>The Builder shall check all dimensions and levels on site prior to construction. Notify any<br>errors, discrepancies or omissions to the architect. Refer to written dimensions only. Do not<br>scale drawings. Drawings shall not be used for construction purposes until issued for<br>construction. This drawing reflects a design by ABCON PTV ID and its to be used<br>only for work when authorised in writing. It is the contractors responsibility to confirm all<br>measurements on site and locations of any services prior to work on site. All documents<br>here within are subject to Australian Copyright Laws. Do not scale off drawings. Refer to<br>Architectural Plans. Verify dimensions on site. All Works are to comply with the Building<br>Code of Australia, all relevant Local Authorities, planning policies and certifying bodies. All<br>work to comply with Building Code of Australia, requirements of relevant Statutory<br>Authorities & Local Government & relevant Australian Building Standards. Builder to ensure<br>compliance with all Work Cover requirements. Check all timber sizes with a Structural<br>Engineer. When proprietory products are referred to, install in accordance with the<br>manufacturers written instructions. Check all dimensions to be reported to Architect. All discrepancies and onissions to be reported to Architect. All discrepancies and omissions to be reported to Architect. | SCALE BAR 1:100<br>0 1 2 3 4 5<br>DEVELOPMENT APPLICATION |  |  | 5 | PROPOSED ALFRESCO AND POOL | DRAWING TITLE:<br>ELEVATION                                                                                               | CLIENT DETAILS: | PROJECT NUMBER:<br>24068<br>DATE:     |    |
|-------------------------------|-----------------------------------------------------------------------------------------------------------------------------------------------------------------------------------------------------------------------------------------------------------------------------------------------------------------------------------------------------------------------------------------------------------------------------------------------------------------------------------------------------------------------------------------------------------------------------------------------------------------------------------------------------------------------------------------------------------------------------------------------------------------------------------------------------------------------------------------------------------------------------------------------------------------------------------------------------------------------------------------------------------------------------------------------------------------------------------------------------------------------------------------------------------------------------------------------------------------------------------------------------------------------------------------------------------------------------------------------------------------------------------------------------------------------------------------------------------------------------|-----------------------------------------------------------|--|--|---|----------------------------|---------------------------------------------------------------------------------------------------------------------------|-----------------|---------------------------------------|----|
| .AU<br>2-410 CHAPEL RD<br>220 |                                                                                                                                                                                                                                                                                                                                                                                                                                                                                                                                                                                                                                                                                                                                                                                                                                                                                                                                                                                                                                                                                                                                                                                                                                                                                                                                                                                                                                                                             |                                                           |  |  |   |                            | PROJECTION LOCATION:<br>ADDRESS: 93 WINDSOR ROAD, PADSTOW, 2211<br>LOT NUMBER: 17A SECTION PLAN: - DEPOSITED PLAN: 405372 |                 | 28.08.2024<br>drawing number:<br>A107 | A1 |